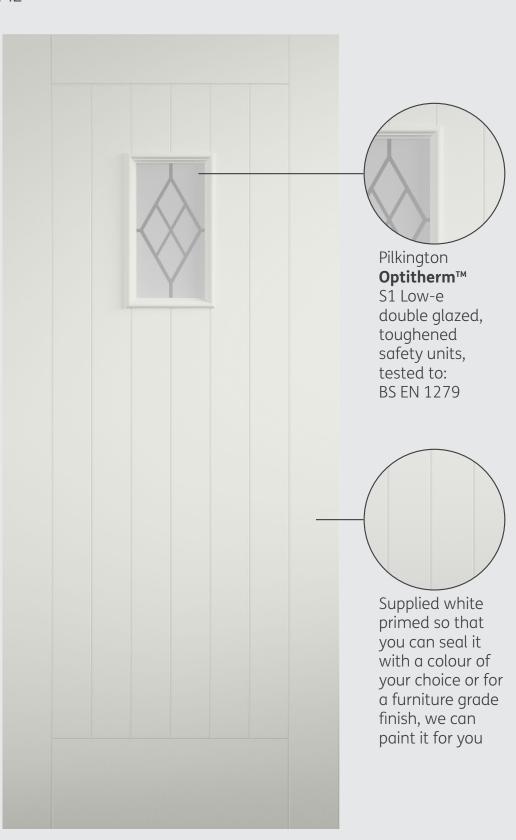

## Chancery with Screen Printed Glass

 Constructed with MEDITE® TRICOYA® EXTREME