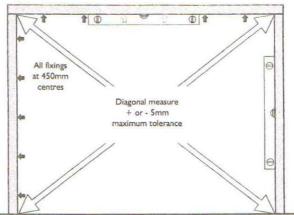

Using the appropriate fixings attach the frame through both jambs at 450mm centres.

## Important

Check the frame is accurately square and plumb. Do not proceed with the installation until the frame is accurately installed.

Once the frame is installed check the rebate dimensions are correct to your chosen configuration of doors from this table.