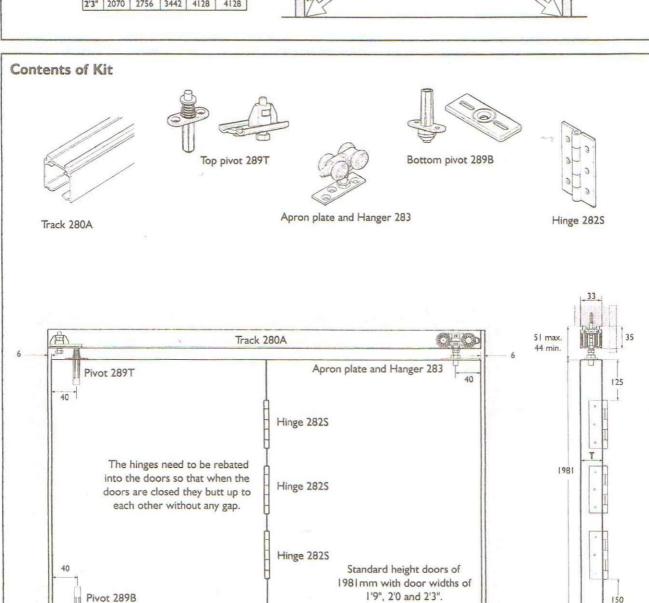

## REBATE SIZES FOR ALL OPTIONS

| Door  | 3    | 4    | 5    | 6    | 6    |
|-------|------|------|------|------|------|
| Width | 3+0  | 3+1  | 5+0  | 3+3  | 5+1  |
| 1'9"  | 1611 | 2144 | 2677 | 3210 | 3210 |
| 2'0"  | 1842 | 2452 | 3062 | 3672 | 3672 |
| 2'3"  | 2070 | 2756 | 3442 | 4128 | 4128 |