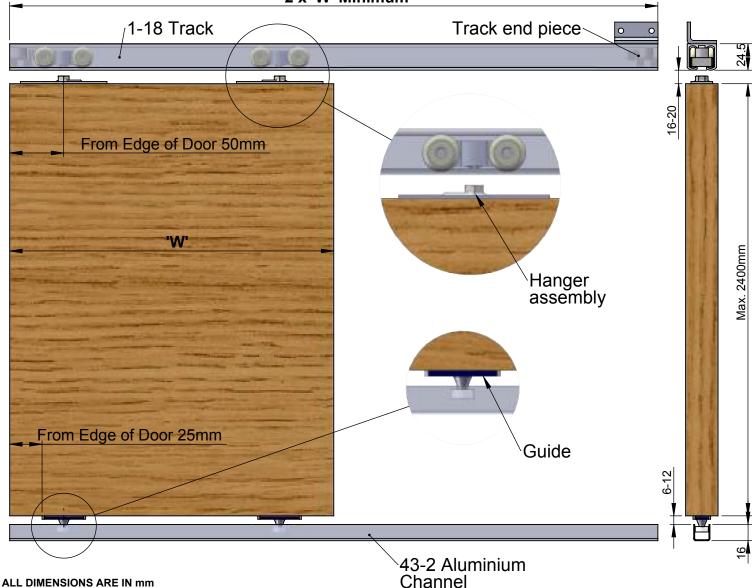

### MAXIMUM DOOR WEIGHT 50kg MAXIMUM DOOR HEIGHT 2100mm

DOOR THICKNESS

## TRACK LENGTH AND BRACKET SPACING

Track supplied in standard length 1800mm and 2400mm.

1-005/8 brackets are supplied in packs of 5 or 8 complete with all screws.

Aluminium channel (sold separately) 43-2 is supplied in 1800mm, 2100mm, and 2400mm.

Note: Hanger Pack includes 2 hangers with nylon wheels and integral ball bearings, 1 pair of track end pieces, door guide, spanner and fitting instructions.

## **COMPONENTS SUPPLIED SEPARATELY**

42-1 Steel Channel

2 x 'W' Minimum

37

Drill Ø5.5 holes along the centre line of the track at approximately 600 to 900 centres.

Assemble brackets to track as shown in 'A' before fixing onto wall.

Insert hangers with pendant bolts into track (see 'B' or 'C') followed by assembly of the track end piece.

CAUTION: Do not wind the Pendant Bolt all the way past the top of the Hanger, as this will stop the system from working properly