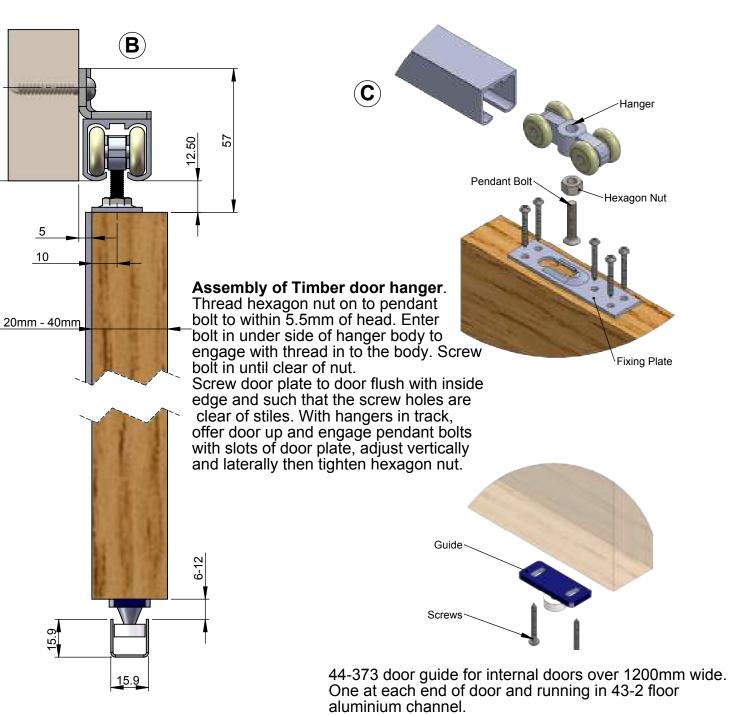

Note: Hanger Pack includes 2 hangers with nylon wheels and integral ball bearings, 1 pair of track end pieces, door guide, spanner and fitting instructions.

Insert hangers with pendant bolts into track (see 'B' or 'C') followed by assembly of the track end piece.

CAUTION: Do not wind the Pendant Bolt all the way past the top of the Hanger, as this will stop the system from working properly