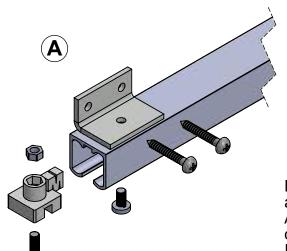

## **COMPONENTS SUPPLIED SEPARATELY**

42-1 Steel Channel

2 x 'W' Minimum

37

Drill Ø5.5 holes along the centre line of the track at approximately 600 to 900 centres.

Assemble brackets to track as shown in 'A' before fixing onto wall.